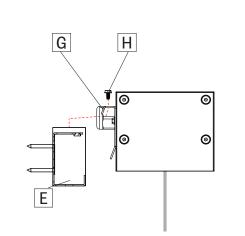

## 

Insert fixture brackets (G) into wall brackets (E), and secure in place with supplied screws (H).