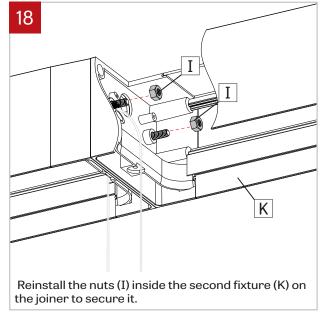

## 

Make wire connection between the first fixture (A) and wall power cable (F).

15

Insert the first fixture brackets (G) into wall brackets (E), and secure in place with supplied screws (H).

Push the wires inside the first fixture through the end cap holes. Align the second fixture (K) to the screws of the joiner of the first fixture. Insert the second fixture brackets (G) into wall brackets (E), and secure in place with supplied screws (H).