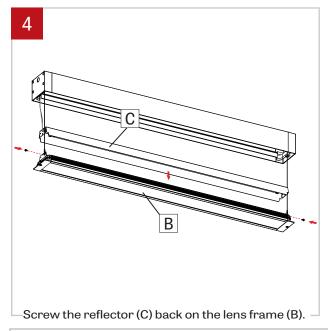

### **NOTE**: Wire dimming conductors as Class 1

Unscrew and lower the lens frame (B) retained by security cables. Fixture must be installed with lens facing down.

Unscrew the reflector (C) from both side of the lens frame (B) and delicately lift it.