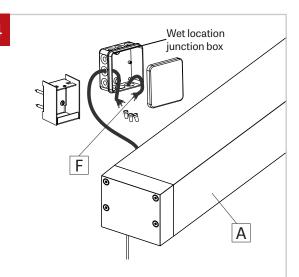

## 

Make wire connection between the first fixture (A) and wall power cable (F).

15

Insert the first fixture brackets (G) into wall brackets (E), and secure in place with supplied screws (H).

Push the wires inside the first fixture through the end cap holes. Align the second fixture (K) to the screws of the joiner of the first fixture. Insert the second fixture brackets (G) into wall brackets (E), and secure in place with supplied screws (H).