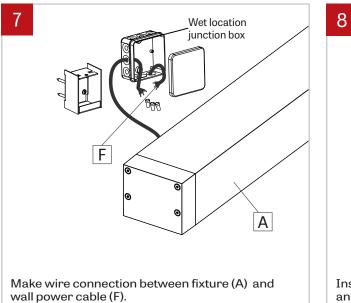

## 

Make wire connection between the first fixture (A) and wall power cable (F).

15

Insert the first fixture brackets (G) into wall brackets (E), and secure in place with supplied screws (H).

Push the wires inside the first fixture through the end cap holes. Align the second fixture (K) to the screws of the joiner of the first fixture. Insert the second fixture brackets (G) into wall brackets (E), and secure in place with supplied screws (H).