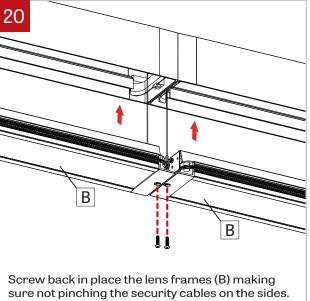

### **NOTE**: Wire dimming conductors as Class 1

Unscrew and lower the lens frame (B) retained by security cables. Fixture must be installed with lens facing down.

Unscrew the reflector (C) from both side of the lens frame (B) and delicately lift it.