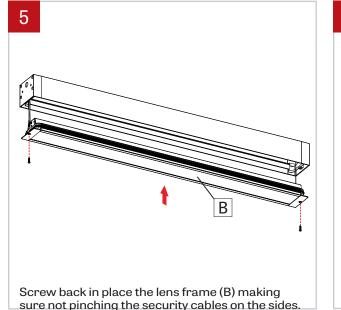

### **NOTE**: Wire dimming conductors as Class 1

Unscrew and lower the lens frame (B) retained by security cables. Fixture must be installed with lens facing down.

Unscrew the reflector (C) from both side of the lens frame (B) and delicately lift it.