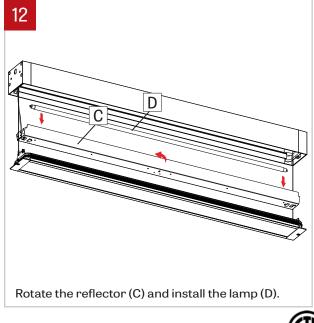

ductors as Class 1



Unscrew and lower the lens frame (B) retained by security cables. Fixture must be installed with lens facing down.



Unscrew the reflector (C) from both side of the lens frame (B) and delicately lift it.







SIDE VIEW

6

Locate wall bracket position using provided client drawing. Install wall brackets (E) to wall.

www.lumenwerx.com (T) 514-225-4304 (F) 514-931-4862  $\ensuremath{\textcircled{O}}$  All rights are reserved to LumenWerx ULC.

C. FILE NAME:VIAWET-FLU-WALL-MOUNT-INST

Е

Intertek

## WALL MOUNT - INSTALLATION



## 

Insert fixture brackets (G) into wall brackets (E), and secure in place with supplied screws (H).

# 9 CONTINUOUS SYSTEM

Locate wall bracket position for all fixtures using provided client drawing. Install wall brackets (E) to wall.





November 16, 2019

www.lumenwerx.com (T) 514-225-4304 (F) 514-931-4862 © All rights are reserved to LumenWerx ULC.

FILE NAME: VIAWET-FLU-WALL-MOUNT-INST



Page: 2/4

## WALL MOUNT - INSTALLATION

## 





Make wire connection between the first fixture (A) and wall power cable (F).



15

Insert the first fixture brackets (G) into wall brackets (E), and secure in place with supplied screws (H).





Push the wires inside the first fixture through the end cap holes. Align the second fixture (K) to the screws of the joiner of the first fixture. Insert the second fixture brackets (G) into wall brackets (E), and secure in place with supplied screws (H).



November 16, 2019

FILE NAME:VIAWET-FLU-WALL-MOUNT-INST



Page: 3/4

## WALL MOUNT - INSTALLATION









www.lumenwerx.com (T) 514-22