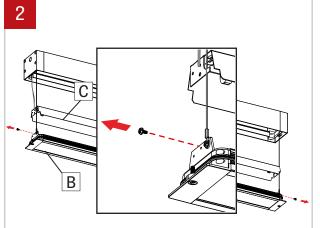

### **NOTE**: Wire dimming conductors as Class 1

Unscrew and lower the lens frame (B) retained by security cables. Fixture must be installed with lens facing down.

Unscrew the reflector (C) from both side of the lens frame (B) and delicately lift it.