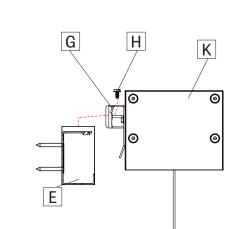

## 

Insert fixture brackets (G) into wall brackets (E), and secure in place with supplied screws (H).