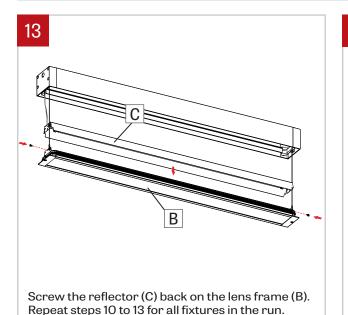

### **NOTE**: Wire dimming conductors as Class 1

Unscrew and lower the lens frame (B) retained by security cables. Fixture must be installed with lens facing down.

Unscrew the reflector (C) from both side of the lens frame (B) and delicately lift it.