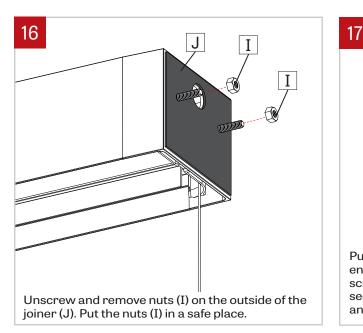

uremath{\textcircled{O}}$  All rights are reserved to LumenWerx ULC.

C. FILE NAME:VIAWET-FLU-WALL-MOUNT-INST

Е

Intertek

## WALL MOUNT - INSTALLATION



## 

Insert fixture brackets (G) into wall brackets (E), and secure in place with supplied screws (H).

# 9 CONTINUOUS SYSTEM

Locate wall bracket position for all fixtures using provided client drawing. Install wall brackets (E) to wall.





November 16, 2019

www.lumenwerx.com (T) 514-225-4304 (F) 514-931-4862 © All rights are reserved to LumenWerx ULC.

FILE NAME: VIAWET-FLU-WALL-MOUNT-INST



Page: 2/4

## WALL MOUNT - INSTALLATION

## 





Make wire connection between the first fixture (A) and wall power cable (F).



15

Insert the first fixture brackets (G) into wall brackets (E), and secure in place with supplied screws (H).





Push the wires inside the first fixture through the end cap holes. Align the second fixture (K) to the screws of the joiner of the first fixture. Insert the second fixture brackets (G) into wall brackets (E), and secure in place with supplied screws (H).



November 16, 2019

FILE NAME:VIAWET-FLU-WALL-MOUNT-INST



Page: 3/4

## WALL MOUNT - INSTALLATION









www.lumenwerx.com (T) 514-225-4304 (F) 514-931-4862 © All rights are reserved to LumenWerx ULC.

FILE NAME:VIAWET-FLU-WALL-MOUNT-INST