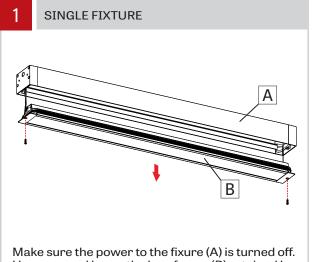

### **NOTE**: Wire dimming conductors as Class 1

Unscrew and lower the lens frame (B) retained by security cables. Fixture must be installed with lens facing down.

Unscrew the reflector (C) from both side of the lens frame (B) and delicately lift it.