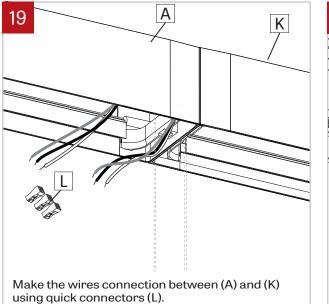

## 

Make wire connection between the first fixture (A) and wall power cable (F).

15

Insert the first fixture brackets (G) into wall brackets (E), and secure in place with supplied screws (H).

Push the wires inside the first fixture through the end cap holes. Align the second fixture (K) to the screws of the joiner of the first fixture. Insert the second fixture brackets (G) into wall brackets (E), and secure in place with supplied screws (H).