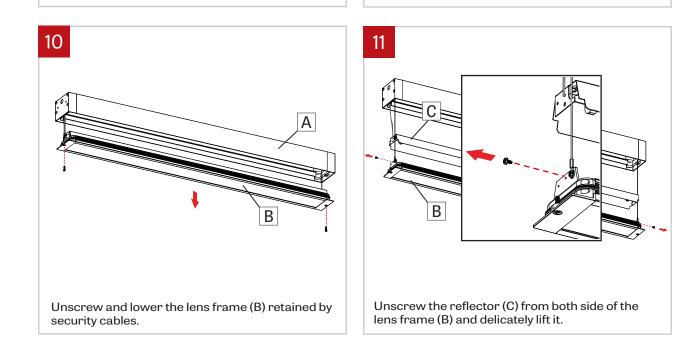

### **NOTE**: Wire dimming conductors as Class 1

Unscrew and lower the lens frame (B) retained by security cables. Fixture must be installed with lens facing down.

Unscrew the reflector (C) from both side of the lens frame (B) and delicately lift it.