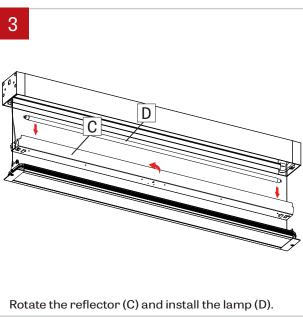

### **NOTE**: Wire dimming conductors as Class 1

Unscrew and lower the lens frame (B) retained by security cables. Fixture must be installed with lens facing down.

Unscrew the reflector (C) from both side of the lens frame (B) and delicately lift it.